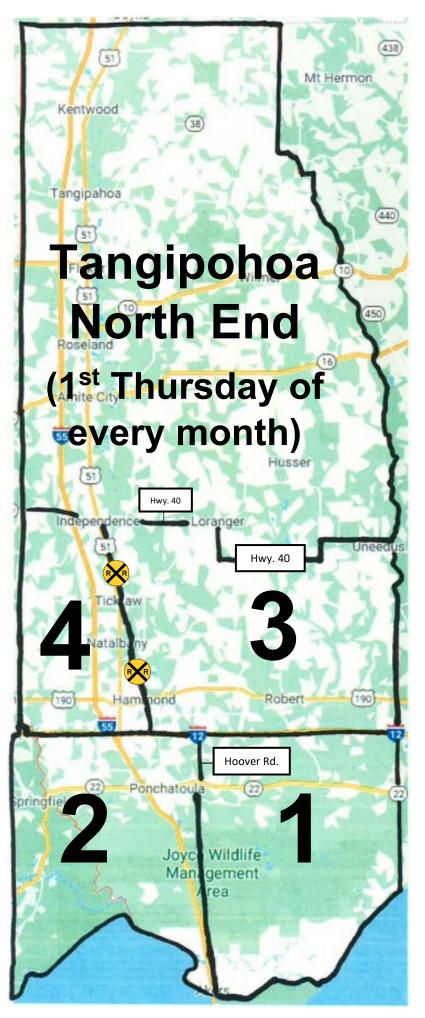

# Lagniappe Day

(5th Tuesday of every month)

Broker Tour open to all areas

North End Tour

(1st Thursday of every month)

Hwy. 40 ↑ to Parish Line

Note: Tour limit of 6 homes per week no longer applies.